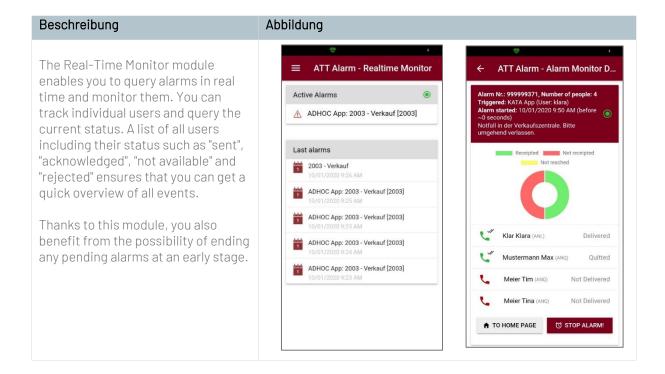

### Features

- Monitor current alarms
- Status of the subscriber
- End the alarm at an early stage

Are you interested in our ATT Mobile-APP? Please do not hesitate to contact us by telephone or e-mail.

Kind regards,