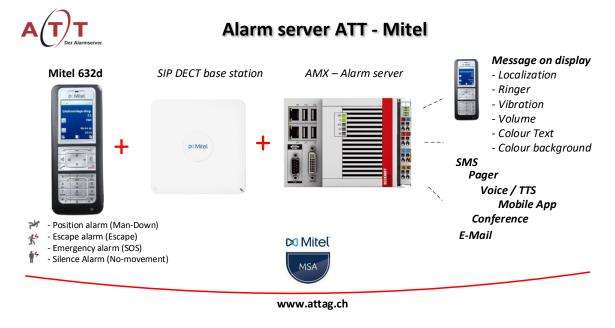

For smooth cooperation, support for all PBX systems from Mitel is guaranteed by ATT. Due to the long-standing business relationship between ATT and Mitel, the most varied projects with functions such as evacuation, localization, dead man (function), DECT-SMS and many more have been implemented.